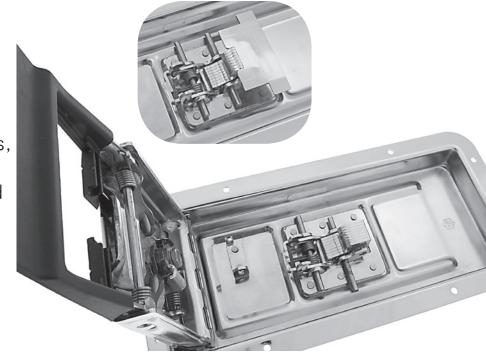

## the New recessed Lock Ø16 PL 100

NEW 2017 interno.indd 3 01/07/2016 13:51:2

The new locking design introduces a double safe hooking system, fully operated by the main button. The button-free version is operated directly by pulling the handle. This is the core of this new recessed lock, and comes from the long experience during the last decades in locking systems with double hooking. This solution ensures the best locking safety.