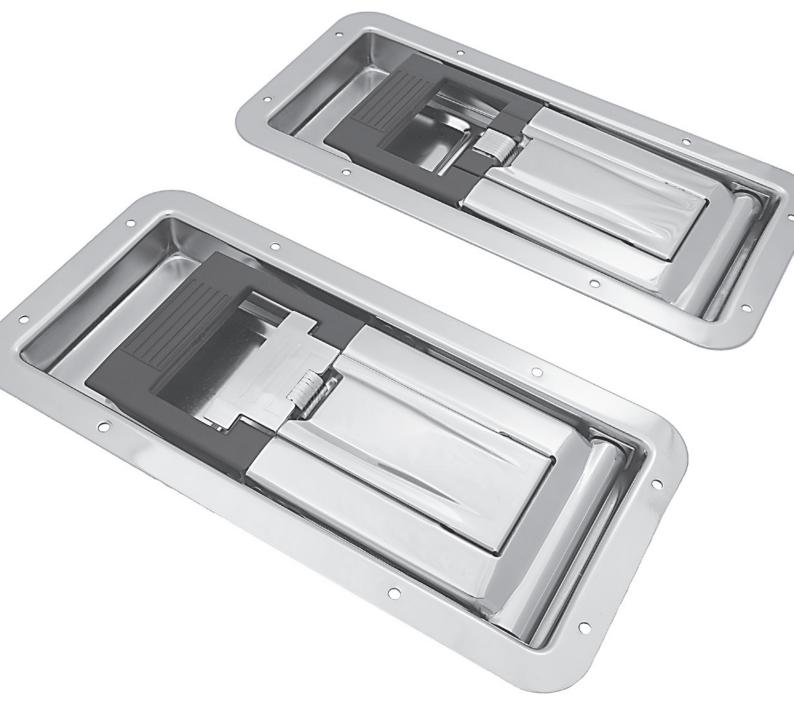

## the New recessed Lock Ø16 PL 100

NEW 2017 interno.indd 3 01/07/2016 13:51:2

The new locking design introduces a double safe hooking system, fully operated by the main button. The button-free version is operated directly by pulling the handle. This is the core of this new recessed lock, and comes from the long experience during the last decades in locking systems with double hooking. This solution ensures the best locking safety.

The new locks are designed for the current pan housing specifications, therefore no changes of measurements are needed for those who already adopt Pastore & Lombardi locks.