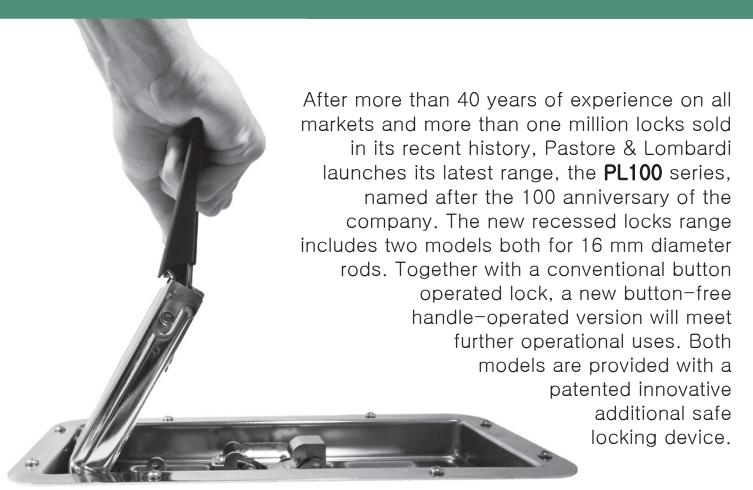

## the New recessed Lock Ø16 PL 100

NEW 2017 interno.indd 3 01/07/2016 13:51:2

The new locking design introduces a double safe hooking system, fully operated by the main button. The button-free version is operated directly by pulling the handle. This is the core of this new recessed lock, and comes from the long experience during the last decades in locking systems with double hooking. This solution ensures the best locking safety.